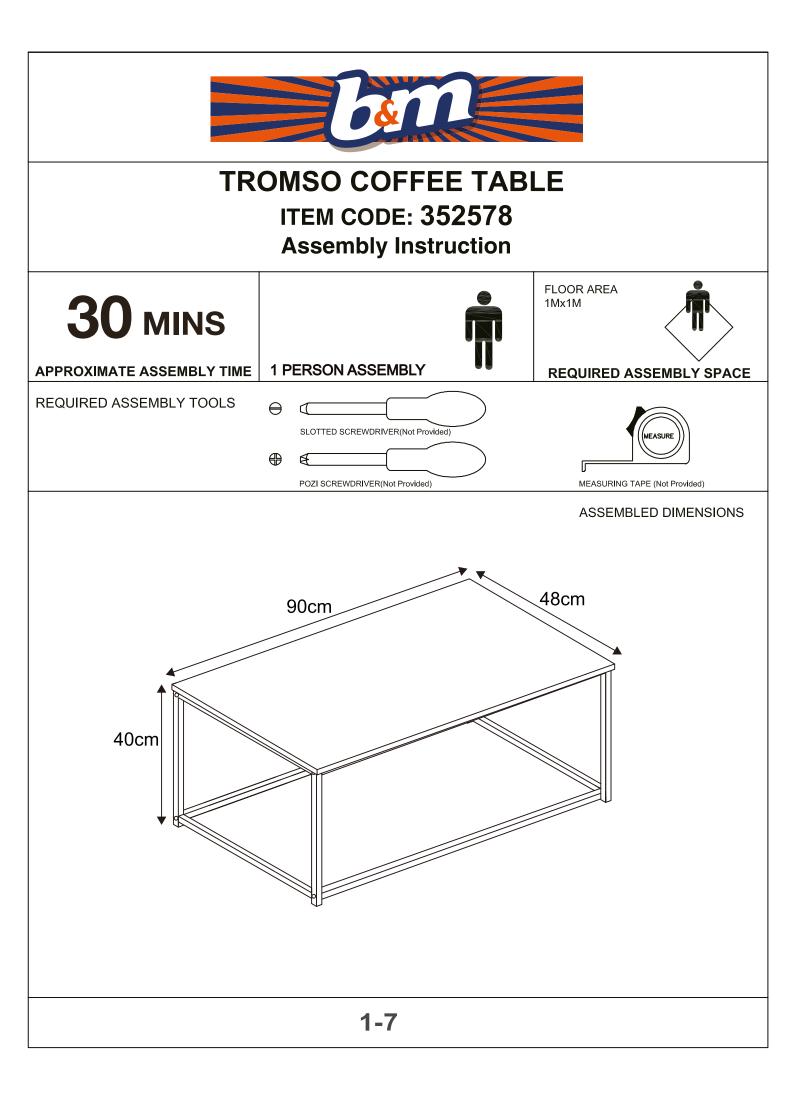

| NO. | PART LIST   | QTY | NO. | PART LIST       | QTY |
|-----|-------------|-----|-----|-----------------|-----|
| (1) | TABLE TOP   | 1   | (3) | CONNECTING PIPE | 2   |
| (2) | METAL FRAME | 2   | (4) | CONNECTING PIPE | 2   |