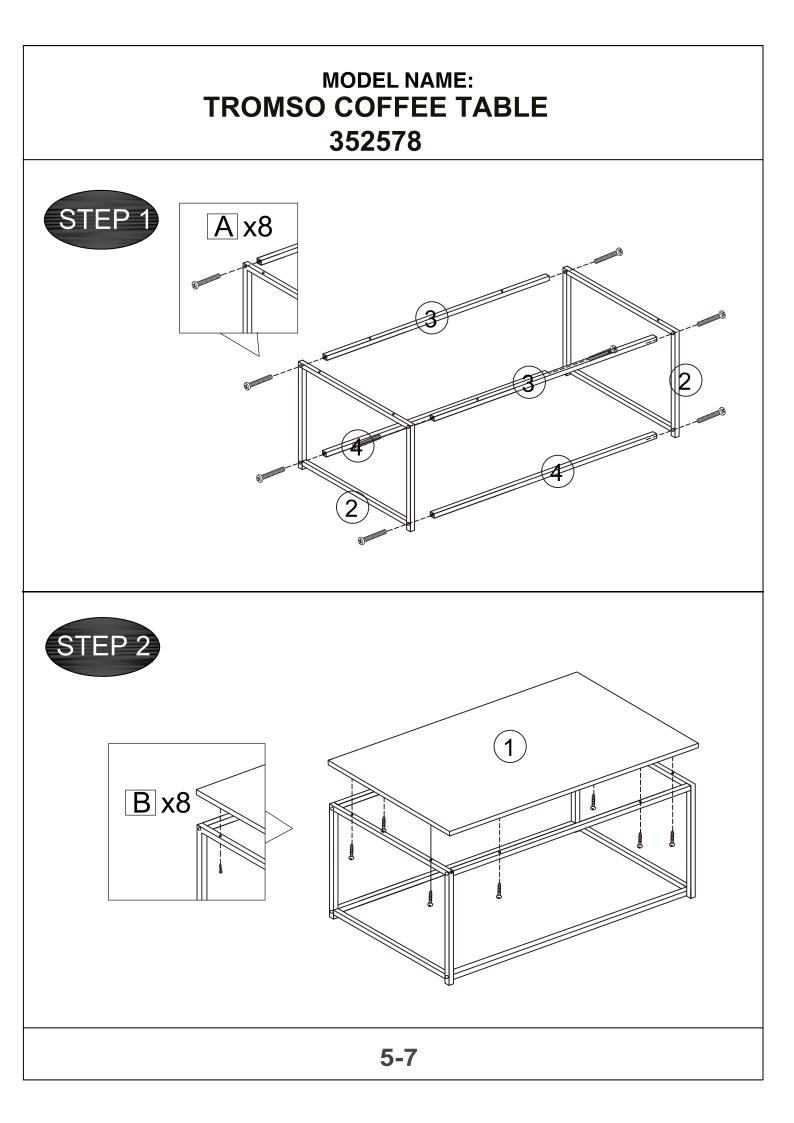

| NO. | PART LIST   | QTY | NO. | PART LIST       | QTY |
|-----|-------------|-----|-----|-----------------|-----|
| (1) | TABLE TOP   | 1   | (3) | CONNECTING PIPE | 2   |
| (2) | METAL FRAME | 2   | (4) | CONNECTING PIPE | 2   |

### HARDWARE LIST

| Α | X 8   | В | X 8       |
|---|-------|---|-----------|
|   |       |   | 6 DDDDDDD |
|   | SCREW |   | SCREW     |