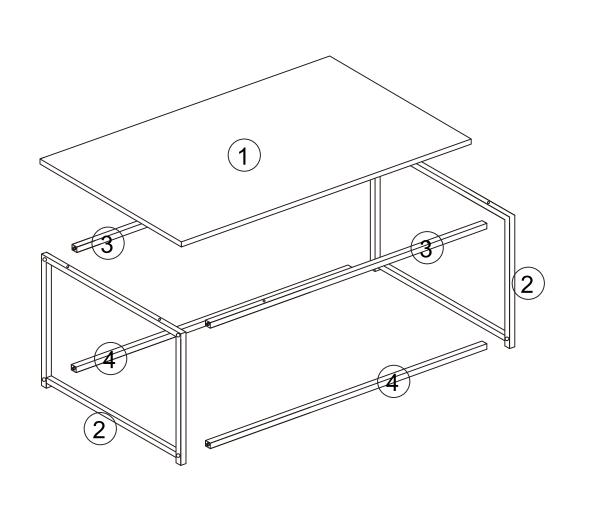

| NO. | PART LIST   | QTY | NO. | PART LIST       | QTY |
|-----|-------------|-----|-----|-----------------|-----|
| (1) | TABLE TOP   | 1   | (3) | CONNECTING PIPE | 2   |
| (2) | METAL FRAME | 2   | (4) | CONNECTING PIPE | 2   |