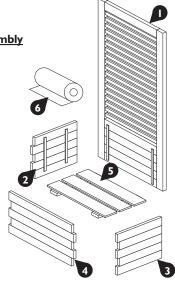

#### Recommended tools for assembly

- Power drill/screwdriver
- Drill with 3mm diameter drill bit
- Crosshead screwdriver bit

| No. | Components          | Qty. |
|-----|---------------------|------|
| I   | Back lattice panel  | - 1  |
| 2   | Left side panel     | - 1  |
| 3   | Right side panel    | - 1  |
| 4   | Front panel         | 1    |
| 5   | Floor               | I    |
| 6   | Liner material roll | I    |

| No. | Fixings    | Qty. |
|-----|------------|------|
| 7   | 50mm screw | 14   |
| 8   | 60mm screw | 6    |