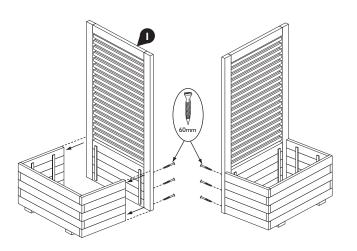

| No. | Fixings    | Qty. |
|-----|------------|------|
| 7   | 50mm screw | 14   |
| 8   | 60mm screw | 6    |

#### 2. Back lattice panel