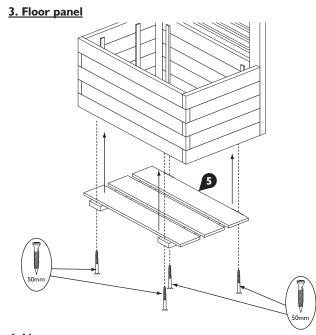

#### Recommended tools for assembly

- Power drill/screwdriver
- Drill with 3mm diameter drill bit
- Crosshead screwdriver bit

| No. | Components          | Qty. |
|-----|---------------------|------|
| I   | Back lattice panel  | - 1  |
| 2   | Left side panel     | - 1  |
| 3   | Right side panel    | - 1  |
| 4   | Front panel         | 1    |
| 5   | Floor               | I    |
| 6   | Liner material roll | I    |

| No. | Fixings    | Qty. |
|-----|------------|------|
| 7   | 50mm screw | 14   |
| 8   | 60mm screw | 6    |