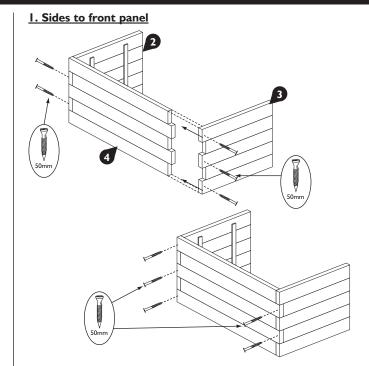

| No. | Fixings    | Qty. |
|-----|------------|------|
| 7   | 50mm screw | 14   |
| 8   | 60mm screw | 6    |